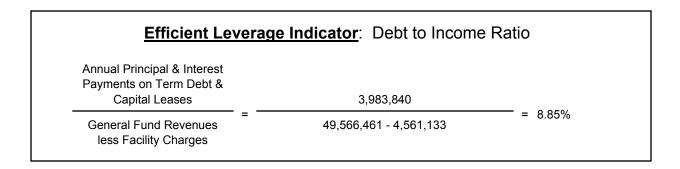

#### **Efficient Leverage Indicator**

**-- 52** %

Unassigned Fund Balance 15,945,801

Total Fund Balance 30,751,248

INTERIM FINANCIAL REPORTS (Unaudited)
BUDGET SUMMARY-ALL FUNDS COMBINED

Fiscal year to date: June 30, 2022